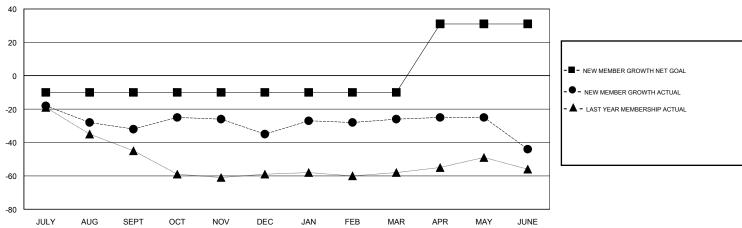

## GOALS AND ACTUAL MEMBERS CUMULATIVE

| DROPPED CLUBS: 1  DROPPED MEMBERS |     | 40 CLUBS OF 51 ADDED 1 OR MORE NEW MEMBERS | GENDER DISTRIBUTION           MALE         783 (65.25%)           FEMALE         417 (34.75%) |  |     |
|-----------------------------------|-----|--------------------------------------------|-----------------------------------------------------------------------------------------------|--|-----|
| DECEASED                          | 17  | CHOV HERE FOR CHANH ATIVE                  | TOTAL FAMILY UNIT MEMBERS                                                                     |  | 217 |
| CLUB CANCELLED                    | 7   | CLICK HERE FOR CUMULATIVE  MEMBERSHIP DATA | FAMILY MEMBERS PAYING HALF<br>DUES                                                            |  | 110 |
| OTHER                             | 153 |                                            |                                                                                               |  | 110 |
| TOTAL                             | 177 |                                            |                                                                                               |  |     |